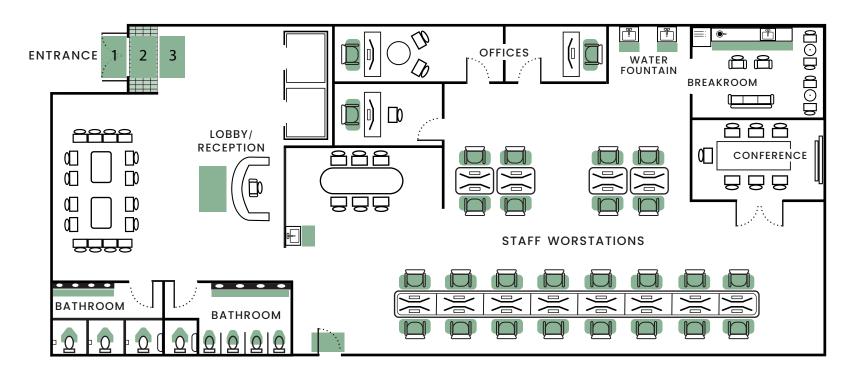

## Mat Placement Guide

Commercial

## **AREA**

Entrance Outdoor 1
Entrance Indoor 2

Entrance Indoor 3

Lobby / Reception

Office / Workstation | Seated

Office / Workstation | Standing

Restrooms

Breakroom

Water Fountain

## PRODUCT OPTION(S)

SuperScrape\*/SuperScrape Plus

WaterHog\*^

MicroLuxx / Plush / ColorStar\*

ColorStar\*

Desk Chair Mat

TuffComfort / Hog Heaven Fashion

CleanShield & Sure Stride

ColorStar / Sure Stride

WaterHog\* / Sure Stride

Proper mat selection, placement and maintenance are keys to making your facility floors safer, cleaner, and more comfortable – which is our mission. The products in this document are general options based on hypothetical facilities in a generic facility category. For the most appropriate product recommendations, please request a site survey from your distributor sales representative or an M+A Matting representative.